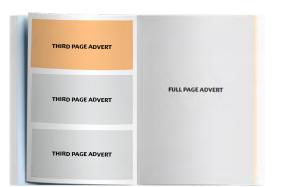

### **Third Page Advert**

(horizontal)

Width: 180mm Height: 85mm Margin: 5mm minimum Bleed: none Word Count: Up to 100 words