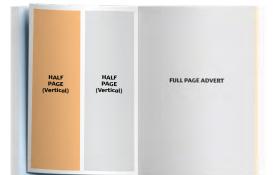

#### **Full Page Advert**

Width: 210mm Height: 297mm Margin: 15mm minimum Bleed: 5mm Word Count: Up to 300 words

#### Half Page Advert

(vertical)

Width: 90mm Height: 270mm Margin: 5mm minimum Bleed: none Word Count: Up to 100 words