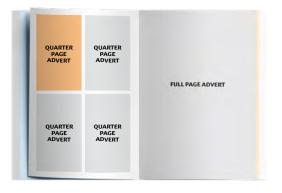

### Quarter Page Advert

(vertical)

Width: 90mm Height: 130mm Margin: 5mm minimum Bleed: none