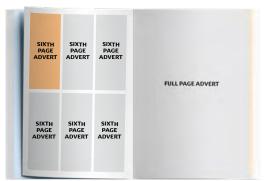

### Sixth Page Advert

(vertical)

Width: 56mm Height: 135mm Margin: 5mm minimum Bleed: none