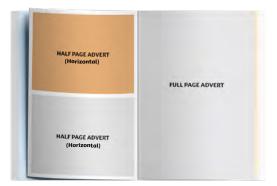

#### **Full Page Advert**

Width: 210mm Height: 297mm Margin: 15mm minimum Bleed: 5mm Word Count: Up to 300 words

#### Half Page Advert

(horizontal)

Width: 180mm Height: 130mm Margin: 10mm minimum Bleed: none Word Count: Up to 200 words