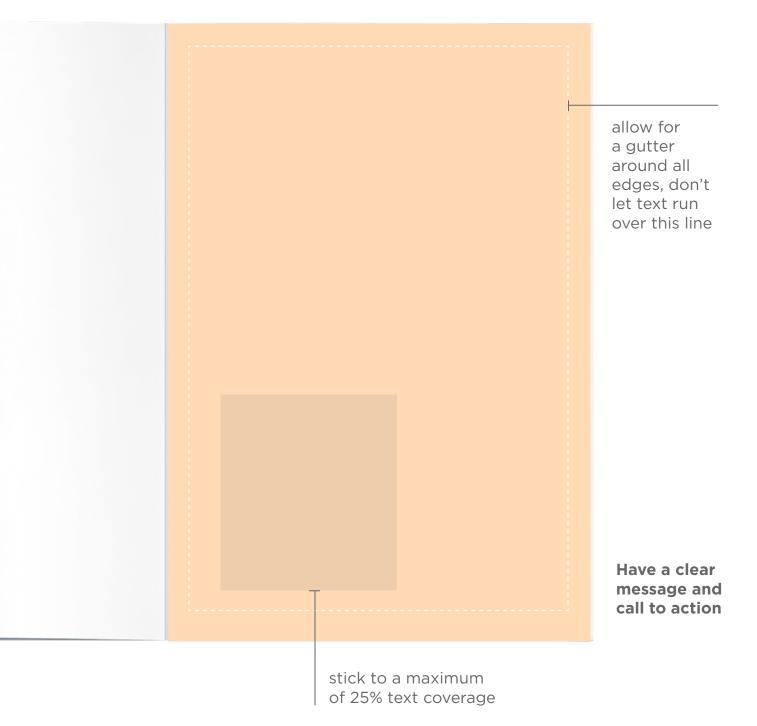

#### **Full Page Advert**

Width: 210mm Height: 297mm Margin: 15mm minimum Bleed: 5mm Word Count: Up to 300 words