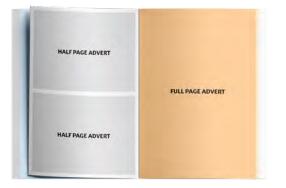

#### **Full Page Advert**

Width: 210mm Height: 297mm Margin: 15mm minimum Bleed: 5mm Word Count: Up to 300 words

#### Half Page Advert

(horizontal)

Width: 180mm Height: 130mm Margin: 10mm minimum Bleed: none Word Count: Up to 200 words